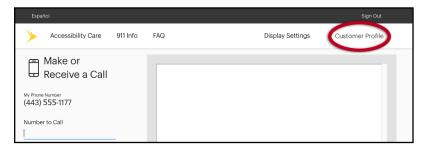

Click Cusotmer Profile in the upper right corner of the Sprint IP screen.

- You are now on the Customer Profile. There are 11 tabs on the left side that include:
  - IP Relay Numbers
  - Emergency Location
  - Frequently Dialed
  - Call Preferences
  - Notes
  - Speech to Speech
  - Emergency Numbers
  - Permissions
  - Personal Information
  - Account Security
  - Print User Account