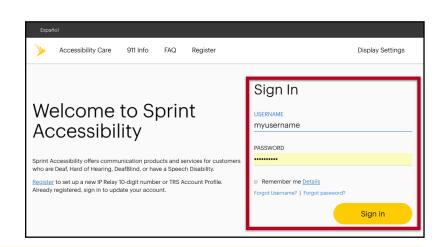

### **How do I get in my Customer Profile?**

- Go to sprintip.com
  - Log in with your username and password
    If you haven't registered, read "How to Set Up your Customer Profile?" on the back of this flyer.
  - Click Sign In.