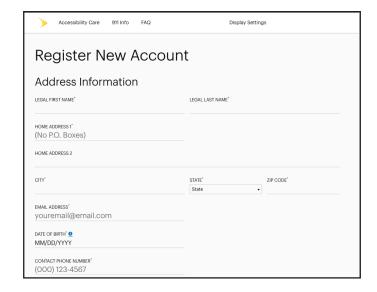

### **Customer Profile Online**

- Go to sprintip.com/Registration
- Fill out your information and follow instructions
- Make sure that you write down your new username and password
- A confirmation email will be sent to you