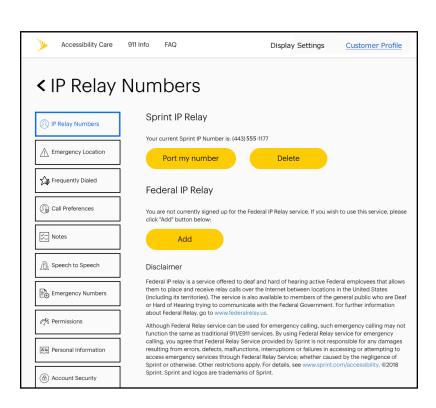

Click Cusotmer Profile in the upper right corner of the Sprint IP screen.

- You are now on the Customer Profile. There are 11 tabs on the left side that include:
  - IP Relay Numbers
  - Emergency Location
  - Frequently Dialed
  - Call Preferences
  - Notes
  - Speech to Speech
  - Emergency Numbers
  - Permissions
  - Personal Information
  - Account Security
  - Print User Account