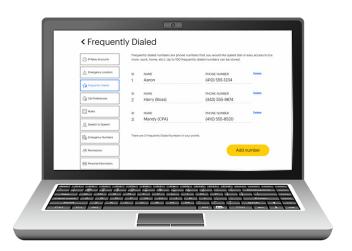

Click Cusotmer Profile in the upper right corner of the Sprint IP screen.

- You are now on the Customer Profile. There are 11 tabs on the left side that include:
  - IP Relay Numbers
  - Emergency Location
  - Frequently Dialed
  - Call Preferences
  - Notes
  - Speech to Speech
  - Emergency Numbers
  - Permissions
  - Personal Information
  - Account Security
  - Print User Account