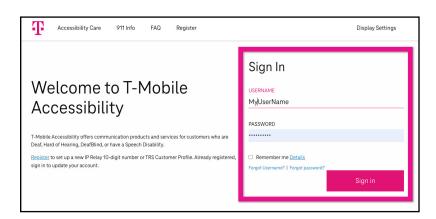

#### **How do I get in my Customer Profile?**

- Go to t-mobile.com/trsprofile.
- Sign in with your username and password.

If you haven't registered, read "How to Set Up your Customer Profile?" on the back of this flyer.

■ Click Sign In.

2

 Click Customer Profile in the upper right corner of the T-Mobile IP Relay screen.

- 3
- You are now on the Customer Profile. There are tabs on the left side that include:
  - IP Relay Numbers
  - Emergency Location
  - Frequently Dialed
  - Call Preferences
  - Notes
  - Speech to Speech
  - Emergency Numbers
  - Permissions
  - Personal Information
  - Account Security
  - Print