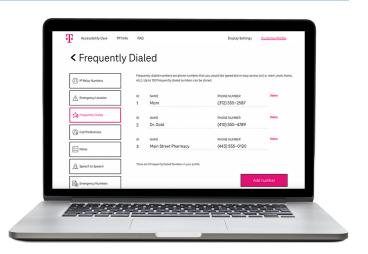

■ Click Sign In.

2

 Click Customer Profile in the upper right corner of the T-Mobile IP Relay screen.

- 3
- You are now on the Customer Profile. There are tabs on the left side that include:
  - IP Relay Numbers
  - Emergency Location
  - Frequently Dialed
  - Call Preferences
  - Notes
  - Speech to Speech
  - Emergency Numbers
  - Permissions
  - Personal Information
  - Account Security
  - Print